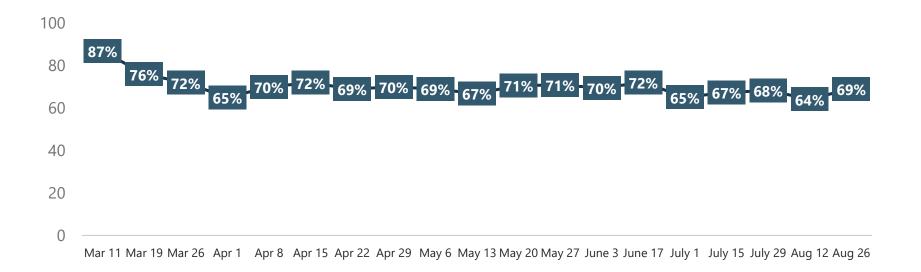

#### Impact of COVID-19 on Upcoming Travel Plans Comparison

Mar 11 Mar 19 Mar 26 Apr 1 Apr 8 Apr 15 Apr 22 Apr 29 May 6 May 13 May 20 May 27 June 3 June 17 July 1 July 15 July 29 Aug 12 Aug 26

Base: Coronavirus Changed Travel Plans

#### Impact of COVID-19 on Upcoming Travel Plans Comparison

Base: Coronavirus Changed Travel Plans