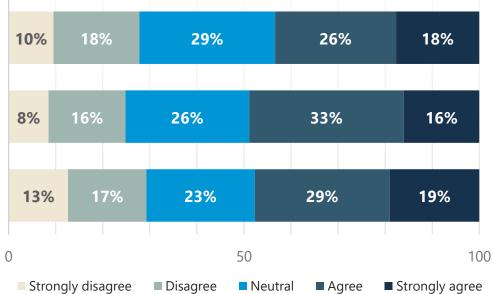

#### **Perceptions of Safety and Travel**

I support opening up my community to visitors

I feel safe traveling outside my community

I would feel safe dining in local restaurants and shopping in retail stores in my community