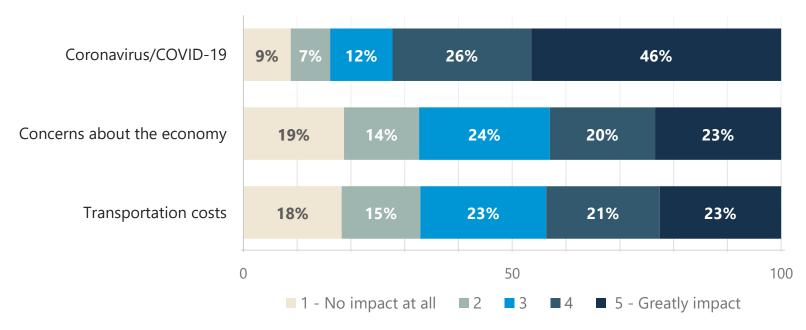

#### **Factors Impacting Decisions to Travel in Next 6 Months**

#### Indicated that <u>Coronavirus</u> Would Greatly Impact their Decision to Travel in the Next Six Months

## Indicated that the <u>Economy</u> Would Greatly Impact their Decision to Travel in the Next Six Months