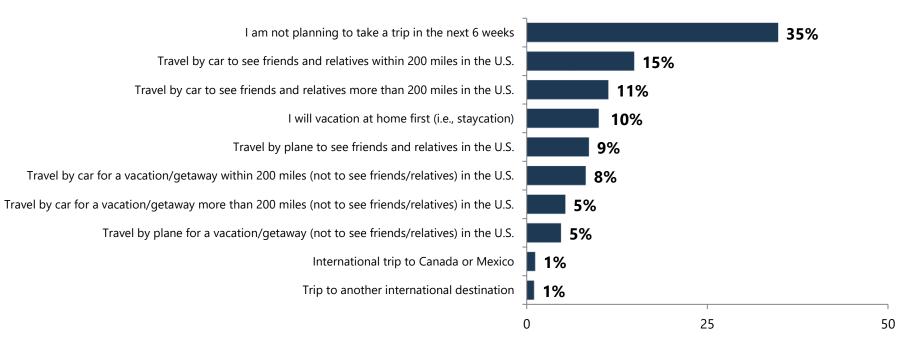

#### First Trip Travelers Will Take in the Next Six Weeks

#### First Trip Travelers Will Take in the Next Six Weeks

50