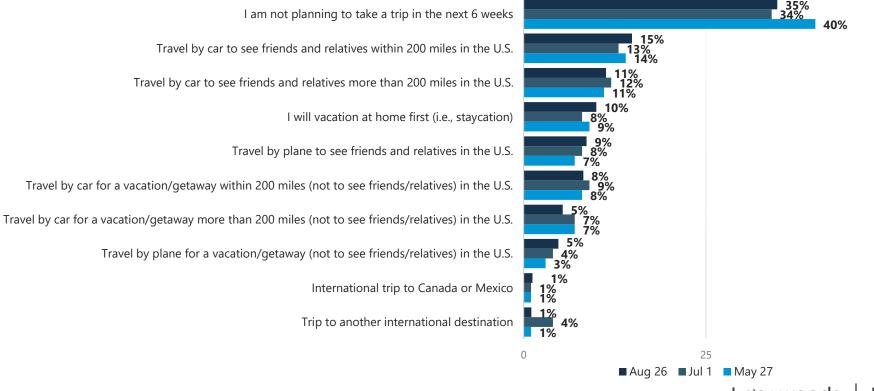

#### First Trip Travelers Will Take in the Next Six Weeks

#### First Trip Travelers Will Take in the Next Six Weeks

50