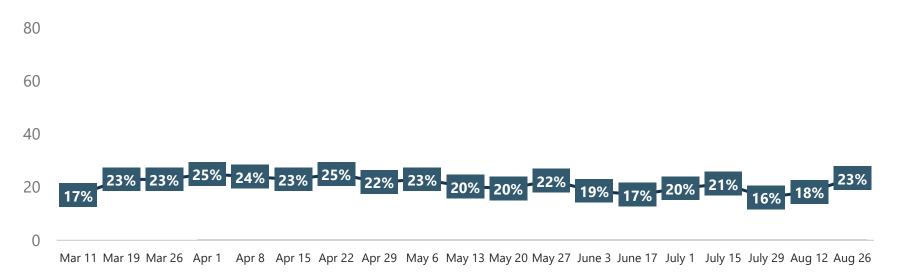

#### **Travelers Planning to Change Upcoming Travel Plans Due to COVID-19 Comparison**

Mar 11 Mar 19 Mar 26 Apr 1 Apr 8 Apr 15 Apr 22 Apr 29 May 6 May 13 May 20 May 27 June 3 June 17 July 1 July 15 July 29 Aug 12 Aug 26