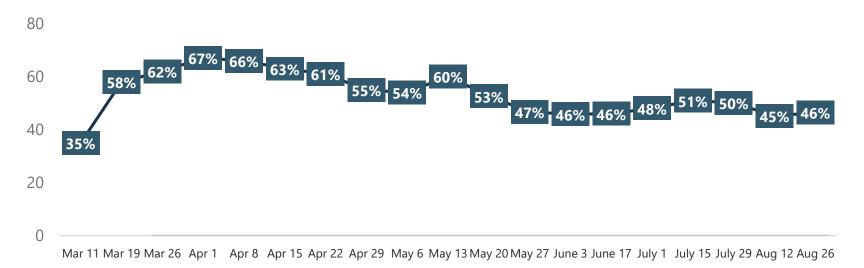

rus



Base: Coronavirus Changed Travel Plans



#### **Travelers Planning to Change Upcoming Travel Plans Due to COVID-19 Comparison**



Mar 11 Mar 19 Mar 26 Apr 1 Apr 8 Apr 15 Apr 22 Apr 29 May 6 May 13 May 20 May 27 June 3 June 17 July 1 July 15 July 29 Aug 12 Aug 26



#### Impact of COVID-19 on Upcoming Travel Plans Comparison



Mar 11 Mar 19 Mar 26 Apr 1 Apr 8 Apr 15 Apr 22 Apr 29 May 6 May 13 May 20 May 27 June 3 June 17 July 1 July 15 July 29 Aug 12 Aug 26

Base: Coronavirus Changed Travel Plans



0

#### Impact of COVID-19 on Upcoming Travel Plans Comparison



Base: Coronavirus Changed Travel Plans



#### **Factors Impacting Decisions to Travel in Next 6 Months**





#### Indicated that <u>Coronavirus</u> Would Greatly Impact their Decision to Travel in the Next Six Months





## Indicated that the <u>Economy</u> Would Greatly Impact their Decision to Travel in the Next Six Months





#### **Travelers with Travel Plans in the Next Six Months Comparison**





#### First Trip Travelers Will Take in the Next Six Weeks





#### First Trip Travelers Will Take in the Next Six Weeks



50

#### TRAVEL PERCEPTIONS

#### **Perceptions of Safety and Travel**

I support opening up my community to visitors

I feel safe traveling outside my community

I would feel safe dining in local restaurants and shopping in retail stores in my community





#### I Support Opening Up My Community to Visitors Comparison of Travelers Who Strongly Agree or Agree







#### I Feel Safe Traveling Outside My Community Comparison of Travelers Who Strongly Agree or Agree





I Would Fe