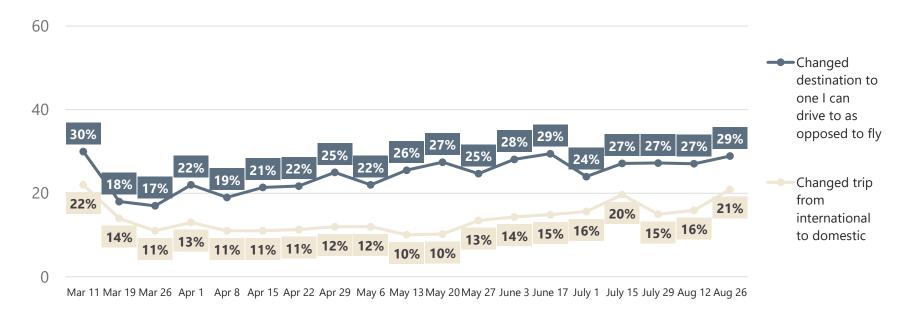

#### **Travelers Planning to Change Upcoming Travel Plans Due to COVID-19 Comparison**

Mar 11 Mar 19 Mar 26 Apr 1 Apr 8 Apr 15 Apr 22 Apr 29 May 6 May 13 May 20 May 27 June 3 June 17 July 1 July 15 July 29 Aug 12 Aug 26