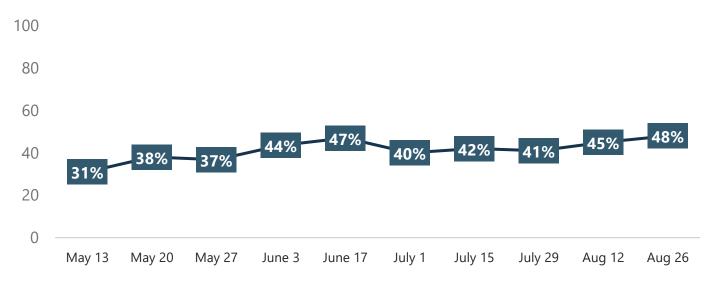

#### I Feel Safe Traveling Outside My Community Comparison of Travelers Who Strongly Agree or Agree

I Would Feel Safe Dining in Local Restaurants and Shopping in Retail Stores Within My Community Comparison of Travelers Who Strongly Agree or Agree