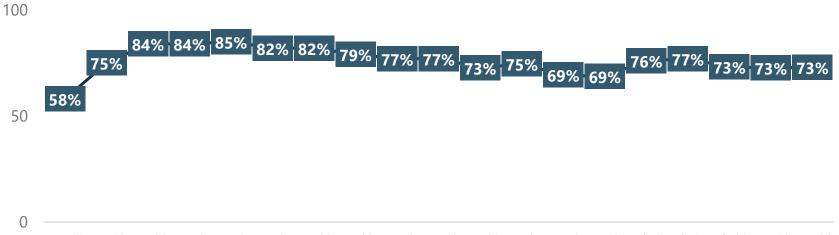

#### **Travelers Planning to Change Upcoming Travel Plans Due to COVID-19 Comparison**

Mar 11 Mar 19 Mar 26 Apr 1 Apr 8 Apr 15 Apr 22 Apr 29 May 6 May 13 May 20 May 27 June 3 June 17 July 1 July 15 July 29 Aug 12 Aug 26