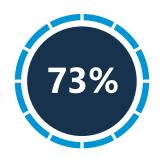

# COVID-19 TRAVEL SENTIMENT STUDY WAVE 19

Fielded August 26, 2020 U.S. National Sample of 1,000 adults 18+

of travelers planning to travel in the next six months will change their travel plans due to coronavirus

Base: Coronavirus Changed Travel Plans