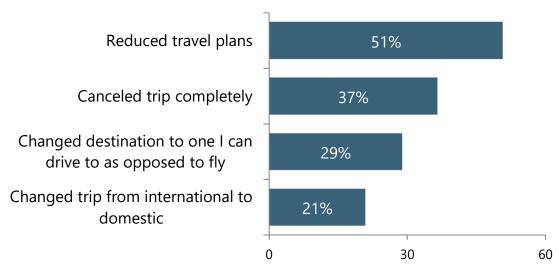

#### **Factors Impacting Decisions to Travel in Next 6 Months**

#### Indicated that <u>Coronavirus</u> Would Greatly Impact their Decision to Travel in the Next Six Months