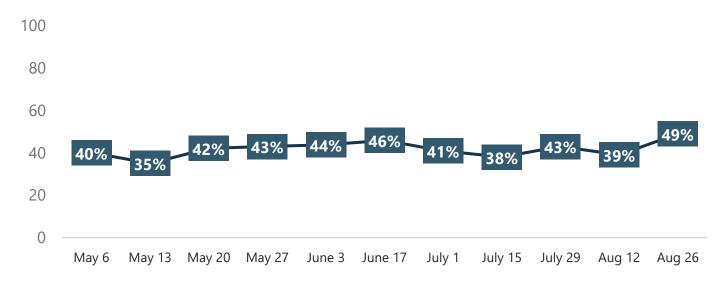

#### I Feel Safe Traveling Outside My Community Comparison of Travelers Who Strongly Agree or Agree

I Would Feel Safe Dining in Local Restaurants and Shopping in Retail Stores Within My Community Comparison of Travelers Who Strongly Agree or Agree