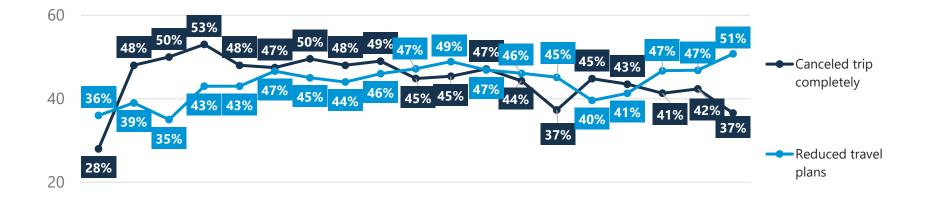

#### Impact of COVID-19 on Upcoming Travel Plans Comparison

Mar 11 Mar 19 Mar 26 Apr 1 Apr 8 Apr 15 Apr 22 Apr 29 May 6 May 13 May 20 May 27 June 3 June 17 July 1 July 15 July 29 Aug 12 Aug 26

Base: Coronavirus Changed Travel Plans

#### Impact of COVID-19 on Upcoming Travel Plans Comparison

Base: Coronavirus Changed Travel Plans