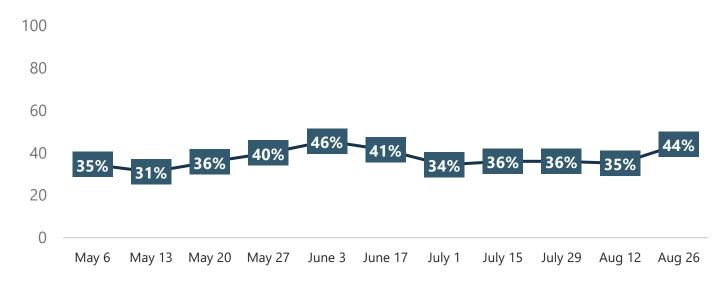

#### I Support Opening Up My Community to Visitors Comparison of Travelers Who Strongly Agree or Agree